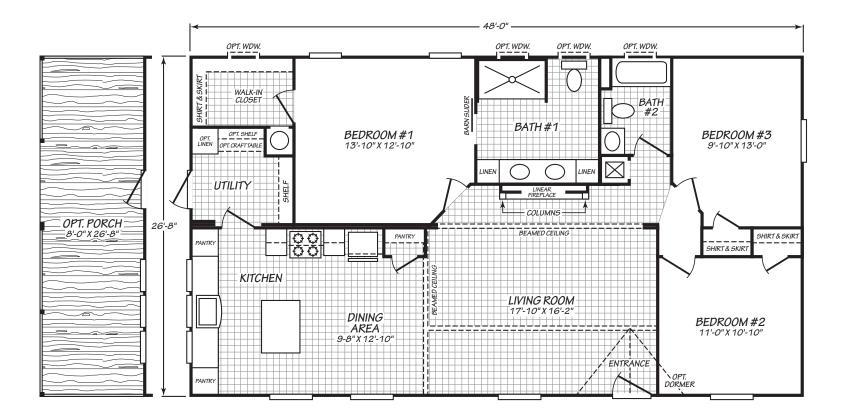

## Factory Advantage Series

1,279 SQ. FT. (Approximate) 3 Bedroom, 2 Bath

Last Updated: 3-19-21

\*

FACTORY EXPO HOME CENTERS 739 Hwy 52 Bypass West Lafayette TN 37083